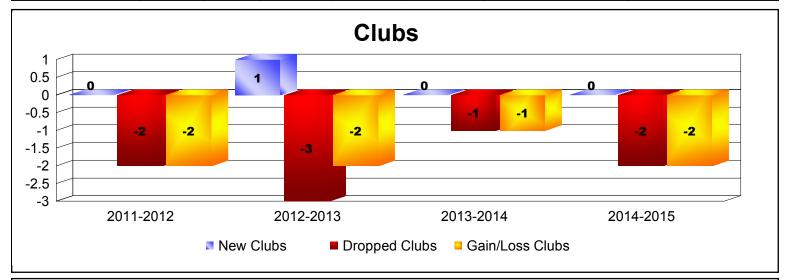

**Disbanded Districts**As of June 2015 Cumulative

| Year      | New<br>Clubs | Dropped<br>Clubs | Gain/<br>Loss<br>Clubs | New<br>Members | Charter<br>Members | Reinstate<br>Members | Transfer<br>Members | Total<br>Member<br>Added | Total<br>Members<br>Dropped | Gain/<br>Loss<br>Members |
|-----------|--------------|------------------|------------------------|----------------|--------------------|----------------------|---------------------|--------------------------|-----------------------------|--------------------------|
| 2011-2012 | 0            | -2               | -2                     | 0              | 0                  | 1                    | 0                   | 1                        | -71                         | -70                      |
| 2012-2013 | 1            | -3               | -2                     | 0              | 21                 | 4                    | 0                   | 25                       | -40                         | -15                      |
| 2013-2014 | 0            | -1               | -1                     | 0              | 0                  | 0                    | 0                   | 0                        | -15                         | -15                      |
| 2014-2015 | 0            | -2               | -2                     | 0              | 1                  | 14                   | 0                   | 15                       | -29                         | -14                      |
| Average   | 0            | -2               | -2                     | 0              | 6                  | 5                    | 0                   | 10                       | -39                         | -29                      |