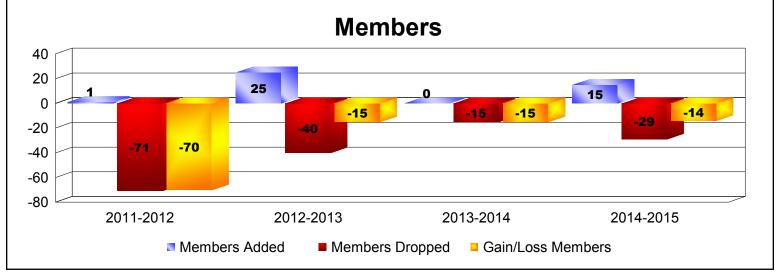

**Disbanded Districts**As of June 2015 Cumulative

| Year      | New<br>Clubs | Dropped<br>Clubs | Gain/<br>Loss<br>Clubs | New<br>Members | Charter<br>Members | Reinstate<br>Members | Transfer<br>Members | Total<br>Member<br>Added | Total<br>Members<br>Dropped | Gain/<br>Loss<br>Members |
|-----------|--------------|------------------|------------------------|----------------|--------------------|----------------------|---------------------|--------------------------|-----------------------------|--------------------------|
| 2011-2012 | 0            | -2               | -2                     | 0              | 0                  | 1                    | 0                   | 1                        | -71                         | -70                      |
| 2012-2013 | 1            | -3               | -2                     | 0              | 21                 | 4                    | 0                   | 25                       | -40                         | -15                      |
| 2013-2014 | 0            | -1               | -1                     | 0              | 0                  | 0                    | 0                   | 0                        | -15                         | -15                      |
| 2014-2015 | 0            | -2               | -2                     | 0              | 1                  | 14                   | 0                   | 15                       | -29                         | -14                      |
| Average   | 0            | -2               | -2                     | 0              | 6                  | 5                    | 0                   | 10                       | -39                         | -29                      |